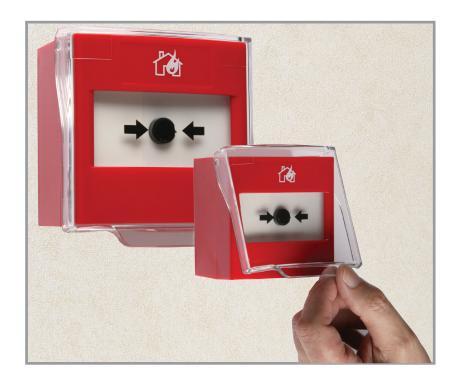

## **General Information**

 The clear Integral Cover fits directly onto the STI ReSet Call Point, Waterproof ReSet Call Point and StopperSwitches.

# PRODUCT OVERVIEW

The clear Integral Cover fits directly onto the STI ReSet Call Point, Waterproof ReSet Call Point and StopperSwitches. Moulded from tough, clear UV-stabilised polycarbonate, it can withstand tough knocks while protecting the unit from vandalism, damage or accidental activation. The Integral Cover will protect units from minor damage or tampering, consider the Euro Stopper or Universal Stopper if more adequate protection is required. It easily attaches to moulded slots on the sides of the products.

# MODELS AVAILABLE

CI Integral Cover for STI ReSet Call Points and StopperSwitches